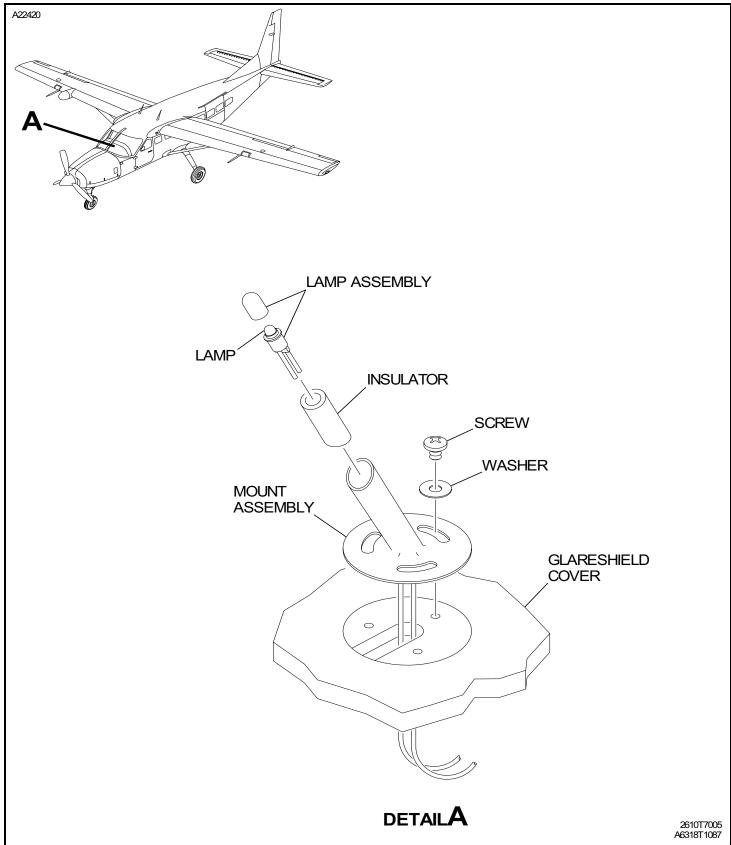

## 3. Windshield Ice Indicator Light

- A. Remove the Windshield Ice Indicator Light (Refer to Figure 201).
  - (1) Remove the electrical power from the airplane.
  - (2) Remove the screws that attach the mount assembly to the glareshield cover.
  - (3) Remove the screws that attach the glareshield cover, as necessary, to pull the glareshield cover up to get access to the lamp assembly wires.
  - (4) Cut the tie wraps that hold the lamp assembly wires to the wire bundle.
  - (5) Disconnect the lamp assembly wires at the wire housing. Refer to the Model 208 Wiring Diagram Manual.
  - (6) Remove the windshield ice indicator light from the airplane.
- B. Install the Windshield Ice Indicator Light (Refer to Figure 201).
  - (1) Put the mount assembly in position to the glareshield cover.
  - (2) Put the windshield lamp assembly wires through the mount assembly and the glareshield cover.
  - (3) Install 0.5 inches of heat shrinkable tubing on the wires where they come out of the base of the mount assembly.
  - (4) Connect the lamp assembly wires at the wire housing. Refer to the Model 208 Wiring Diagram Manual.
  - (5) Use tie wraps to attach the lamp assembly wires to the wire bundle as necessary.
  - (6) Install the screws that attach the glareshield cover to the airplane.
  - (7) Install the screws that attach the mount assembly to the glareshield cover.
  - (8) Make sure that the mount assembly tube is perpendicular to the windshield.

Figure 201 : Sheet 1 : Windshield Ice Indicator Light Installation